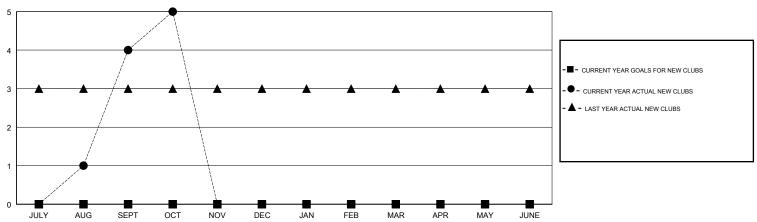

### GOALS AND ACTUAL NEW CLUBS CUMULATIVE

## LOCATION INDIA

**GMT CA** 

| Clubs                 |               |           |               | Members               |                           |                         |                                              |
|-----------------------|---------------|-----------|---------------|-----------------------|---------------------------|-------------------------|----------------------------------------------|
| RESULTS FOR 2018-2019 |               |           |               | RESULTS FOR 2018-2019 |                           |                         |                                              |
| QUARTER               | NEW CLUB GOAL | NEW CLUBS | DROPPED CLUBS | QUARTER               | MEMBER GROWTH NET<br>GOAL | MEMBER GROWTH<br>ACTUAL | DROPPED MEMBERS ACTUAL (including transfers) |
| JULY/AUG/SEPT         | 0             | 4         | 0             | JULY/AUG/SEPT         | 240                       | 202                     | 26                                           |
| OCT/NOV/DEC           | 0             | 1         | 0             | OCT/NOV/DEC           | 90                        | 32                      | 13                                           |
| JAN/FEB/MAR           | 0             | 0         | 0             | JAN/FEB/MAR           | 70                        | 0                       | 0                                            |
| APR/MAY/JUNE          | 0             | 0         | 0             | APR/MAY/JUNE          | 50                        | 0                       | 0                                            |