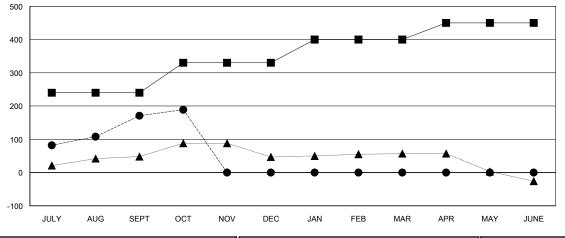

## GOALS AND ACTUAL MEMBERS CUMULATIVE

| -■- MEMBER GROWTH NET GOAL        |  |
|-----------------------------------|--|
| - ● - MEMBER GROWTH ACTUAL        |  |
| - ▲ - LAST YEAR MEMBERSHIP ACTUAL |  |
|                                   |  |
|                                   |  |
|                                   |  |

## LOCATION INDIA

**GMT CA** 

| Clubs                 |               |           |               | Members               |                           |                         |                                              |
|-----------------------|---------------|-----------|---------------|-----------------------|---------------------------|-------------------------|----------------------------------------------|
| RESULTS FOR 2018-2019 |               |           |               | RESULTS FOR 2018-2019 |                           |                         |                                              |
| QUARTER               | NEW CLUB GOAL | NEW CLUBS | DROPPED CLUBS | QUARTER               | MEMBER GROWTH NET<br>GOAL | MEMBER GROWTH<br>ACTUAL | DROPPED MEMBERS ACTUAL (including transfers) |
| JULY/AUG/SEPT         | 0             | 4         | 0             | JULY/AUG/SEPT         | 240                       | 202                     | 26                                           |
| OCT/NOV/DEC           | 0             | 1         | 0             | OCT/NOV/DEC           | 90                        | 32                      | 13                                           |
| JAN/FEB/MAR           | 0             | 0         | 0             | JAN/FEB/MAR           | 70                        | 0                       | 0                                            |
| APR/MAY/JUNE          | 0             | 0         | 0             | APR/MAY/JUNE          | 50                        | 0                       | 0                                            |